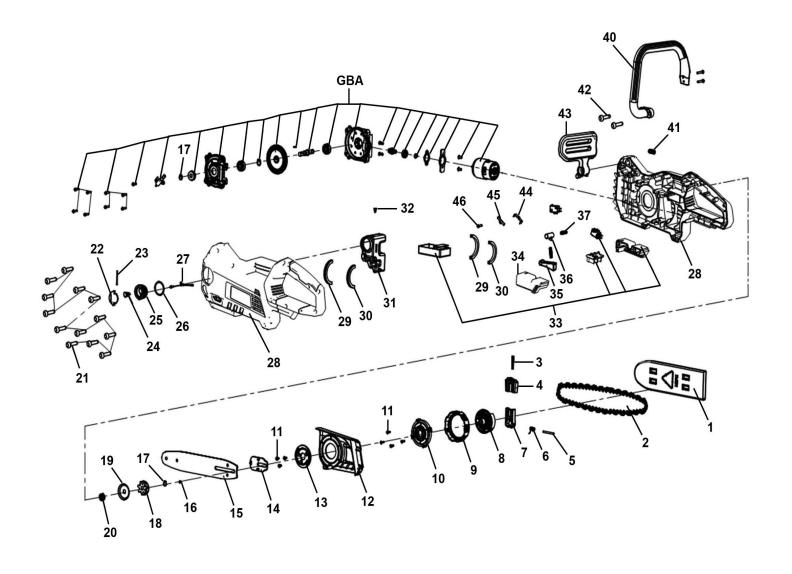

## Cordless Chainsaw 20V 25cm - Body Only **Model No: CP20VCHS**

| Item | Part No.    | Description             |
|------|-------------|-------------------------|
| 1    | CP20VCHS-01 | Guide Protection Sleeve |
| 2    | CP20VCHS-02 | Chain                   |
| 3    | CP20VCHS-03 | Spring                  |
| 4    | CP20VCHS-04 | Tension Block           |
| 5    | CP20VCHS-05 | Cylindic Spin           |
| 6    | CP20VCHS-06 | Spring                  |
| 7    | CP20VCHS-07 | Supporting Block        |
| 8    | CP20VCHS-08 | Locking Base            |
| 9    | CP20VCHS-09 | Tension Ring            |
| 10   | CP20VCHS-10 | Tension Cover           |
| 11   | CP20VCHS-11 | Screw for Tension Cover |
| 12   | CP20VCHS-12 | Housing                 |

| Item | Part No.    | Description       |
|------|-------------|-------------------|
| 13   | CP20VCHS-13 | Tension Wheel     |
| 14   | CP20VCHS-14 | Tension Plate     |
| 15   | CP20VCHS-15 | Guide             |
| 16   | CP20VCHS-16 | Screw for Guide   |
| 17   | CP20VCHS-17 | Spring            |
| 18   | CP20VCHS-18 | Chain Wheel       |
| 19   | CP20VCHS-19 | Spacer            |
| 20   | CP20VCHS-20 | Spring            |
| 21   | CP20VCHS-21 | Screw for Housing |
| 22   | CP20VCHS-22 | Oil Pot Cap       |
| 23   | CP20VCHS-23 | Pin               |
| 24   | CP20VCHS-24 | Spring            |

## Cordless Chainsaw 20V 25cm - Body Only **Model No: CP20VCHS**

| Item | Part No.     | Description                  |
|------|--------------|------------------------------|
| 25   | CP20VCHS-25  | Oil Pot Cover                |
| 26   | CP20VCHS-26  | O-Ring                       |
| 27   | CP20VCHS-27  | String Assembly              |
| 28   | CP20VCHS-28  | Housing Complete             |
| 29   | CP20VCHS-29  | Cushion (A)                  |
| 30   | CP20VCHS-30  | Cushion (B)                  |
| 31   | CP20VCHS-31  | Oil Pot                      |
| 32   | CP20VCHS-32  | Valve Rubber                 |
| 33A  | CP20VCHS-33A | Control Assembly (inc 38+39) |
| 34   | CP20VCHS-34  | Socket Base Cover            |
| 35   | CP20VCHS-35  | Switch Button                |

| Item | Part No.       | Description             |
|------|----------------|-------------------------|
| 36   | CP20VCHS-36    | Push Rod                |
| 37   | CP20VCHS-37    | Switch Spring           |
| 40   | CP20VCHS-40    | Handle                  |
| 41   | CP20VCHS-41    | Oil Outlet Sealing Ring |
| 42   | CP20VCHS-42    | Screw                   |
| 43   | CP20VCHS-43    | Brake Controller        |
| 44   | CP20VCHS-44    | Brake Cover             |
| 45   | CP20VCHS-45    | Pressing Plate          |
| 46   | CP20VCHS-46    | Tapping Screw           |
| GBA  | CP20VCHS-47-64 | Motor Assembly          |